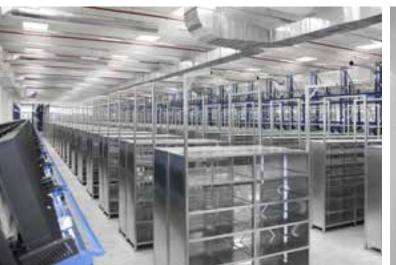

### Stronger high-rise duty picking

### Most advanced stylish shelving

**Innovative** and **beautiful** lightweight upright made by cold-rolled structural steel.

- Full-seamed profile

- Designed for seismic areas
- Multi-tier system
- Spot-seamed profile + anti-cut features
- Clinching and anti-cut treatment
- 4 Hooks self stiffening beam-end connector
- 25 mm. pitch for metal shelving assembly
- 50 mm. pitch for beam assembly