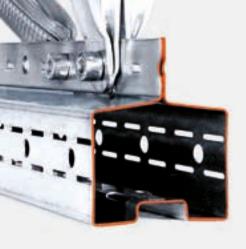

### Most advanced stylish shelving

**Innovative** and **beautiful** lightweight upright made by cold-rolled structural steel.

- Full-seamed profile

- Designed for seismic areas
- Multi-tier system
- Spot-seamed profile + anti-cut features
- Clinching and anti-cut treatment
- 4 Hooks self stiffening beam-end connector
- 25 mm. pitch for metal shelving assembly
- 50 mm. pitch for beam assembly

A solid closed profile resulting from a **steel cold forming process**. An innovative production system for stronger and safer multi-tier shelving systems with a wide range of accessories for every need.