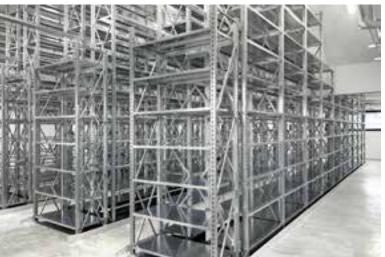

### Stronger high-rise duty picking

### Most advanced stylish shelving

**Innovative** and **beautiful** lightweight upright made by cold-rolled structural steel.

- Full-seamed profile

- Designed for seismic areas
- Multi-tier system
- Spot-seamed profile + anti-cut features
- Clinching and anti-cut treatment
- 4 Hooks self stiffening beam-end connector
- 25 mm. pitch for metal shelving assembly
- 50 mm. pitch for beam assembly