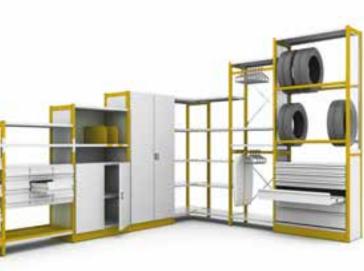

#### Beautiful outside functional inside

**1 meter units** with open and closed corners for multi-purpose activities. 1045 mm high, good for sales and work.

All accessories are compatible with **Trenta5** and **6strong**.